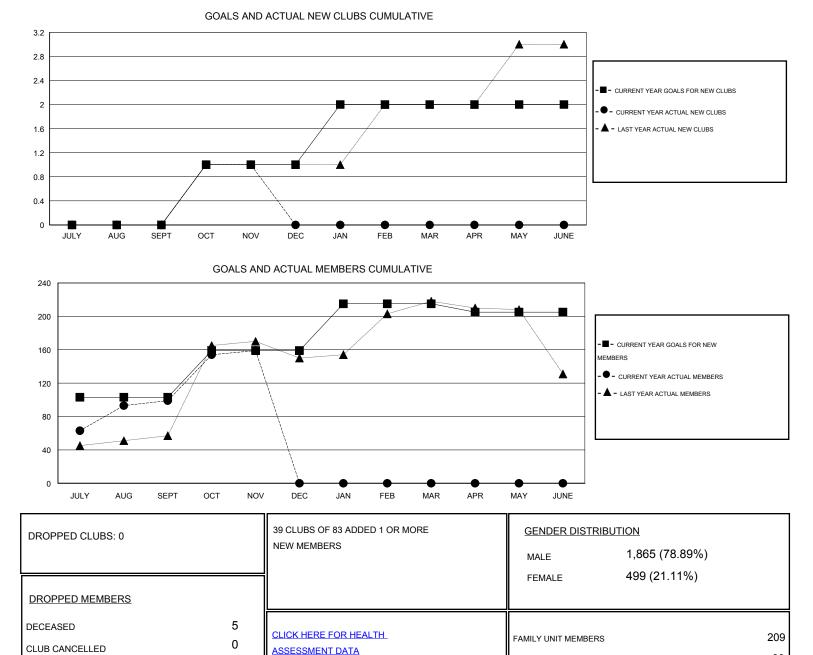

## LOCATION MALAYSIA

| Clubs                 |                  |           |                  |                  | Members               |                    |                                     |                    |                  |
|-----------------------|------------------|-----------|------------------|------------------|-----------------------|--------------------|-------------------------------------|--------------------|------------------|
| RESULTS FOR 2015-2016 |                  |           |                  |                  | RESULTS FOR 2015-2016 |                    |                                     |                    |                  |
| QUARTER               | NEW CLUB<br>GOAL | NEW CLUBS | DROPPED<br>CLUBS | NET<br>GAIN/LOSS | QUARTER               | NEW MEMBER<br>GOAL | CHARTER AND<br>NEW MEMBERS<br>ADDED | DROPPED<br>MEMBERS | NET<br>GAIN/LOSS |
| JULY/AUG/SEPT         | 0                | 0         | 0                | 0                | JULY/AUG/SEPT         | 103                | 155                                 | 56                 | 99               |
| OCT/NOV/DEC           | 1                | 1         | 0                | 1                | OCT/NOV/DEC           | 56                 | 77                                  | 17                 | 60               |
| JAN/FEB/MAR           | 1                | 0         | 0                | 0                | JAN/FEB/MAR           | 56                 | 0                                   | 0                  | 0                |
| APR/MAY/JUNE          | 0                | 0         | 0                | 0                | APR/MAY/JUNE          | -10                | 0                                   | 0                  | 0                |